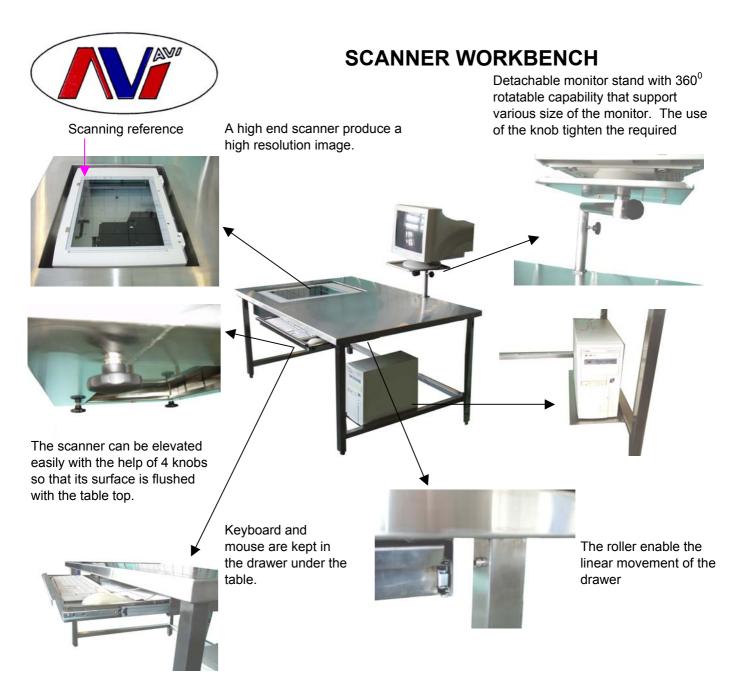

The AVI-Scanner Bench is commonly used in most Electronic Manufacturing industry. Fully equiped with a high end scanner and a computer, this produce a high resolution of the scanned image. The purpose of the drawer below the table keep all the keyboard and mouse. This provide a large working space for the user. Having a rotatable monitor stand gives the user a choice for their preferred view. Similarly, the scanner can be elevated up and down to suit the suitable scanning distance.